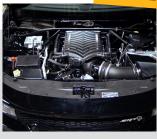

## REAPER SUPER 1,250 CHARGED 1,250 CRATE ENGINE

Whether you've got a bone to pick at a street light, or you're looking to cruise the night away in speedy style, you're covered with the **1,250 horsepower, Gen III HEMI® Reaper engine** brought to you exclusively by Revolution Paradox!

## **TECHNICAL SPECS**

Horsepower: 1,250\* HP

Torque: 950 ft-lbs

Bore: 104.14 mm/4.10 in

Stroke: 102.87 mm/4.05 in

Block: BGE Cast Iron, Thick Wall,

**High-Nickel** 

Crank: Callies Compstar

Connecting Rods: Callies Steel H-Beam

Pistons: Gibtec Billet Aluminum

Camshaft: Custom Ground

Hydraulic Roller

Compression Ratio: 9.8:1

Fuel: **Premium Fuel Required** 

Supercharger: Gen 6 3.0L Whipple

\*Ethonol recommend for maximum output