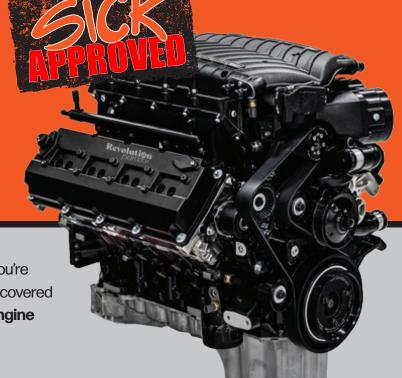

## REAPER SUPER 1,250 CHARGED 1,250 CRATE ENGINE

Whether you've got a bone to pick at a street light, or you're looking to cruise the night away in speedy style, you're covered with the **1,250 horsepower, Gen III HEMI® Reaper engine** brought to you exclusively by Revolution Paradox!

## **TECHNICAL SPECS**

Horsepower: 1,250\* HP

Torque: 950 ft-lbs

Bore: 104.14 mm/4.10 in

Stroke: 102.87 mm/4.05 in

Block: BGE Cast Iron, Thick Wall,

**High-Nickel** 

Crank: Callies Compstar

Connecting Rods: Callies Steel H-Beam

Pistons: Gibtec Billet Aluminum

Camshaft: Custom Ground

Hydraulic Roller

Compression Ratio: 9.8:1

Fuel: **Premium Fuel Required** 

Supercharger: Gen 6 3.0L Whipple

\*Ethonol recommend for maximum output